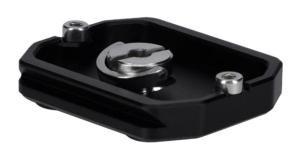

## **Quick Release Plate for Easy Traveler XL**

- Easy Traveler XL compatible: flexibility in your equipment
- Supports Arca-Swiss systems: Universal connection options
- Assembly in seconds: time-efficient work
- · Lightweight: Ideal for on the go and traveling
- For 1/4" camera tripod thread: Wide camera compatibility ensured

| Technical Data                  |                            |
|---------------------------------|----------------------------|
| Material                        | Aluminum                   |
| Connections                     | 1/4 inch screw, Arca-Swiss |
| Dimensions (L x W x H)   Weight | 4.6 x 3.9 x 0.8 cm   22 g  |