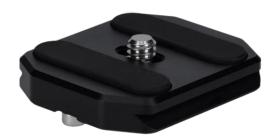

## **Quick Release Plate for Easy Traveler XL**

- Easy Traveler XL compatible: flexibility in your equipment
- Supports Arca-Swiss systems: Universal connection options
- Assembly in seconds: time-efficient work
- · Lightweight: Ideal for on the go and traveling
- For 1/4" camera tripod thread: Wide camera compatibility ensured

| Technical Data                  |                            |
|---------------------------------|----------------------------|
| Material                        | Aluminum                   |
| Connections                     | 1/4 inch screw, Arca-Swiss |
| Dimensions (L x W x H)   Weight | 4.6 x 3.9 x 0.8 cm   22 g  |